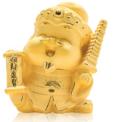

Blissful Treasure 7.5cm(L) x 7.5cm(W) x 9cm(H)

Smiling Abundance 7.5cm(L) x 7.5cm(W) x 9cm(H)

Fortune Prosperity 7.5cm(L) x 7.5cm(W) x 9cm(H)

Lucky Entrepreneur 7.5cm(L) x 7.5cm(W) x 9cm(H)

Joyful Luxury 7.5cm(L) x 7.5cm(W) x 9cm(H)