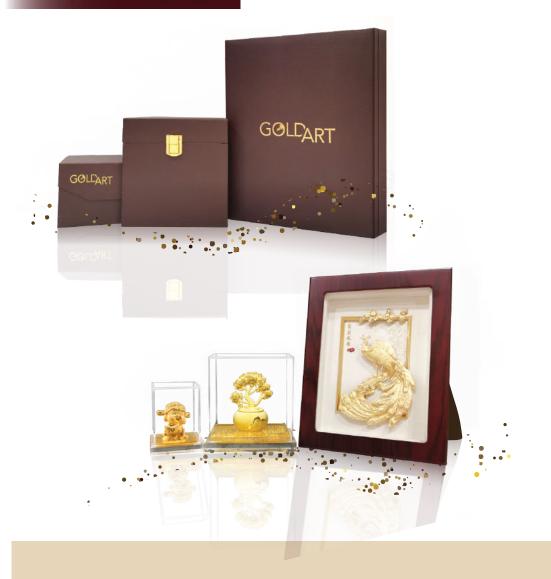

# Our Packaging

## Label Customisation

We offer premium packaging for all our products to ensure that they are well-protected during shipping and handling. Our Gold Art 3D products come with an acrylic casing and a sturdy box, along with a product certificate for added assurance. Each Gold Art frame is packaged in a convenient box that allows for easy removal. Depending on the size of the product, we provide appropriately-sized boxes to keep our products safe and secure.