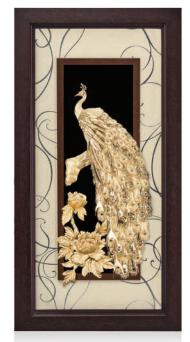

Koi of Eternal Fortune 20.5cm(L) x 3.5cm(W) x 25.5cm(H)

Mighty Dragon 20.5cm(L) x 3.5cm(W) x 25.5cm(H)

Noble Phoenix 20.5cm(L) x 3.5cm(W) x 25.5cm(H)

Blossoming of Abundance 20.5cm(L) x 3.5cm(W) x 25.5cm(H)