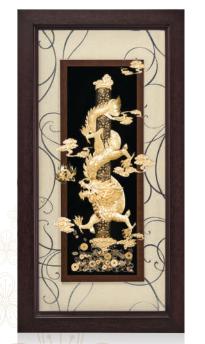

Koi of Eternal Fortune 20.5cm(L) x 3.5cm(W) x 25.5cm(H)

Mighty Dragon 20.5cm(L) x 3.5cm(W) x 25.5cm(H)

Noble Phoenix 20.5cm(L) x 3.5cm(W) x 25.5cm(H)

Blossoming of Abundance 20.5cm(L) x 3.5cm(W) x 25.5cm(H)