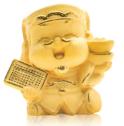

Blissful Treasure 7.5cm(L) x 7.5cm(W) x 9cm(H)

Smiling Abundance 7.5cm(L) x 7.5cm(W) x 9cm(H)

Fortune Prosperity 7.5cm(L) x 7.5cm(W) x 9cm(H)

Lucky Entrepreneur 7.5cm(L) x 7.5cm(W) x 9cm(H)

Joyful Luxury 7.5cm(L) x 7.5cm(W) x 9cm(H)