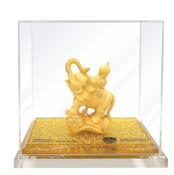

Fruitful Reward
12cm(L) x 9cm(W) x 12.3cm(H)

**Success Bay** 14.7cm(L) x 10.3cm(W) x 14.2cm(H)

Blossoming Harvest 13cm(L) x 10cm(W) x 13cm(H)

Spirit Horse of Victory 20.5cm(L) x 3.5cm(W) x 25.5cm(H)

Return of Glory 20.5cm(L) x 3.5cm(W) x 25.5cm(H)

Koi of Eternal Fortune 20.5cm(L) x 3.5cm(W) x 25.5cm(H)

Mighty Dragon 20.5cm(L) x 3.5cm(W) x 25.5cm(H)

Noble Phoenix 20.5cm(L) x 3.5cm(W) x 25.5cm(H)

Blossoming of Abundance 20.5cm(L) x 3.5cm(W) x 25.5cm(H)