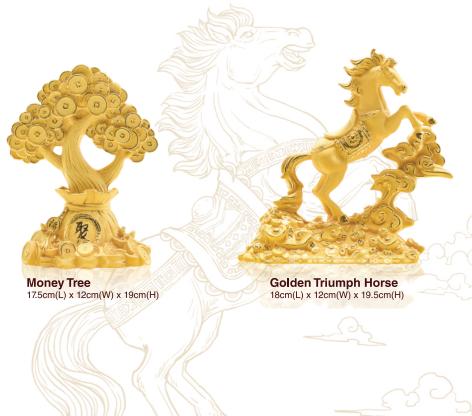

Fruitful Reward
12cm(L) x 9cm(W) x 12.3cm(H)

**Success Bay** 14.7cm(L) x 10.3cm(W) x 14.2cm(H)

Blossoming Harvest 13cm(L) x 10cm(W) x 13cm(H)

Spirit Horse of Victory 20.5cm(L) x 3.5cm(W) x 25.5cm(H)

Return of Glory 20.5cm(L) x 3.5cm(W) x 25.5cm(H)