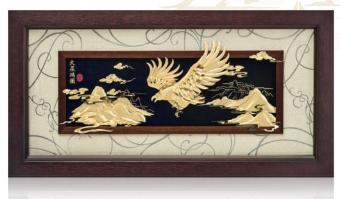

Golden Flow of Wealth 42cm(L) x 4.5cm(W) x 81cm(H)

Nine Golden Carp of Might 81cm(L) x 4.5cm(W) x 42cm(H)

**Eight Golden Stallions of Success** 81cm(L) x 4.5cm(W) x 42cm(H)

**Grand Plan of Success** 81cm(L) x 4.5cm(W) x 42cm(H)