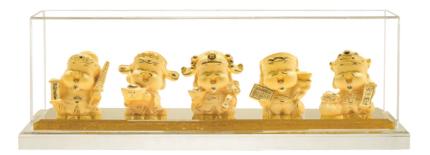

Blissful Treasure 7.5cm(L) x 7.5cm(W) x 9cm(H)

Smiling Abundance 7.5cm(L) x 7.5cm(W) x 9cm(H)

Fortune Prosperity 7.5cm(L) x 7.5cm(W) x 9cm(H)

Lucky Entrepreneur 7.5cm(L) x 7.5cm(W) x 9cm(H)

Joyful Luxury 7.5cm(L) x 7.5cm(W) x 9cm(H)