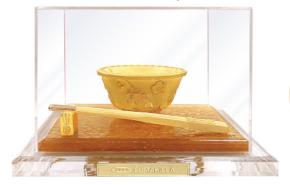

## Label Customisation

We offer premium packaging for all our products to ensure that they are well-protected during shipping and handling. Our Gold Art 3D products come with an acrylic casing and a sturdy box, along with a product certificate for added assurance. Each Gold Art frame is packaged in a convenient box that allows for easy removal. Depending on the size of the product, we provide appropriately-sized boxes to keep our products safe and secure.