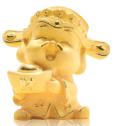

Blissful Treasure 7.5cm(L) x 7.5cm(W) x 9cm(H)

Smiling Abundance 7.5cm(L) x 7.5cm(W) x 9cm(H)

Fortune Prosperity 7.5cm(L) x 7.5cm(W) x 9cm(H)

Lucky Entrepreneur 7.5cm(L) x 7.5cm(W) x 9cm(H)

Joyful Luxury 7.5cm(L) x 7.5cm(W) x 9cm(H)