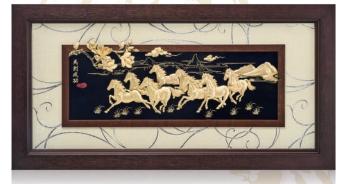

Golden Flow of Wealth 42cm(L) x 4.5cm(W) x 81cm(H)

Nine Golden Carp of Might 81cm(L) x 4.5cm(W) x 42cm(H)

**Eight Golden Stallions of Success** 81cm(L) x 4.5cm(W) x 42cm(H)

**Grand Plan of Success** 81cm(L) x 4.5cm(W) x 42cm(H)