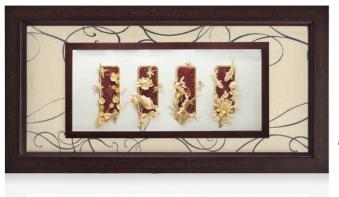

Blissful Treasure 7.5cm(L) x 7.5cm(W) x 9cm(H)

Smiling Abundance 7.5cm(L) x 7.5cm(W) x 9cm(H)

Fortune Prosperity 7.5cm(L) x 7.5cm(W) x 9cm(H)

Lucky Entrepreneur 7.5cm(L) x 7.5cm(W) x 9cm(H)

Joyful Luxury 7.5cm(L) x 7.5cm(W) x 9cm(H)